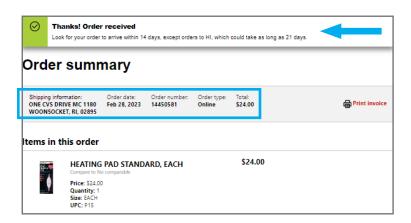

The Order Summary page will appear.
This will allow you to see the order number, shipping address, date of the order, and delivery timeframe.

**IMPORTANT:** Orders for each benefit period must be placed by 11:59 PM ET of the last day of the benefit period. Orders can only be cancelled within 30 minutes after being processed. Please review the order frequency limits located in the FAQs to avoid missing benefit amounts.

#### How do I confirm my order was placed?

Once the order is placed, you will receive an order number. Access to order history is also available in the portal. Always keep your order number.