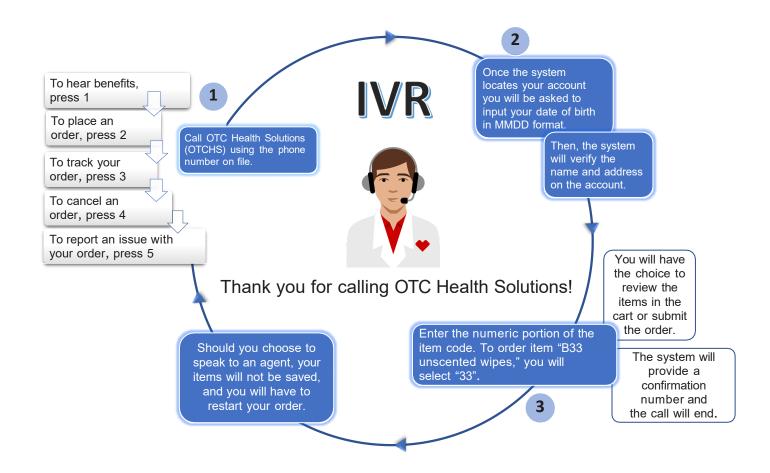

#### #2 By Phone:

Orders can be placed by calling **1-888-628-2770** (**TTY**: **711**). You can talk to an agent Monday to Friday, from 9 AM to 8 PM local time. Please have your order ready before you call.

#### How to place an order by phone (IVR system):

- Call OTCHS using the phone number on file. The phone number on file is provided to OTCHS by your health plan. If you wish to use a different number to order through the IVR system, you can provide the alternative number to an OTCHS agent so it can be added to your account.
- Please enter the number of the item code.
   Example: If you want to order item "B33" you will enter "33" and wait for the system to repeat
  the item. The system will read back the item name, quantity, and ask if the selection is
  correct. Please let the system finish the prompt before you make your selection.
- Once the order is complete, you will have the choice to review and edit the items in the cart, submit the order, or speak to an agent. Should you choose to speak to an agent, your items will not be saved and you will have to restart your order.