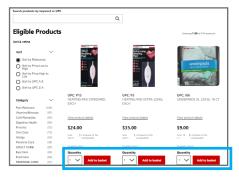

#### How to place an order online:

- Call the number on the back of your Zing Health debit card to hear what your available balance is.
- Search for the OTCHS website: https://www.cvs.com/benefits.
- After you sign in, select the benefit you would like to shop for.
- Search through the available items and add to your basket. Your total and balance will be shown. Once you are ready to place your order, select "Checkout".
- Confirm the shipping information and then select "Place Order".
- You will be directed to the Order Summary. This page will show you the order number, shipping address, the date the order was processed, and the delivery timeframe.

You will receive emails with the latest status updates as your order is processing.

Sign in to your account.

Browse through the items and add to your basket.

Confirm shipping information and place your order.