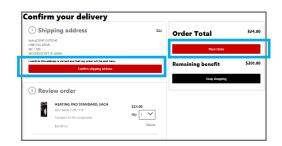

#### How to place an order online:

- Call the number on the back of your Zing Health debit card to hear what your available balance is.
- Search for the OTCHS website: https://www.cvs.com/benefits.
- After you sign in, select the benefit you would like to shop for.
- Search through the available items and add to your basket. Your total and balance will be shown. Once you are ready to place your order, select "Checkout".
- Confirm the shipping information and then select "Place Order".
- You will be directed to the Order Summary. This page will show you the order number, shipping address, the date the order was processed, and the delivery timeframe.

You will receive emails with the latest status updates as your order is processing.

Sign in to your account.

Browse through the items and add to your basket.

Confirm shipping information and place your order.

The Order Summary page will appear.
This will allow you to see the order number, shipping address, date of the order, and delivery timeframe.

**IMPORTANT:** Orders for each benefit period must be placed by 11:59 PM ET of the last day of the benefit period. Orders can only be cancelled within 30 minutes after being processed. Please review the order frequency limits located in the FAQs to avoid missing benefit amounts.